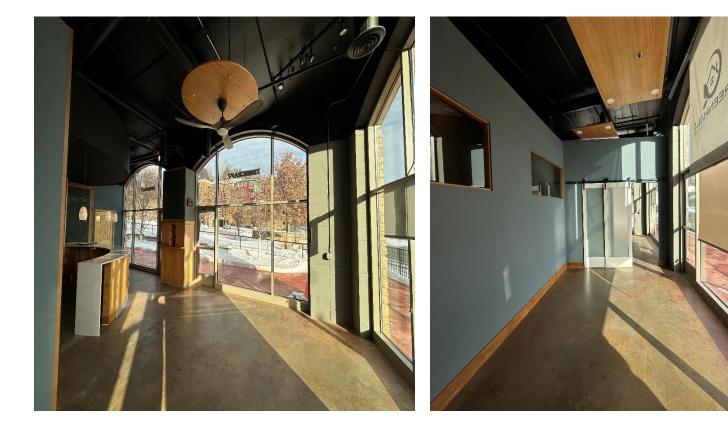

## For Lease

1631 SF Available

- Beautiful Panoramic Views of the St. Croix River
- Prime Office Space
- Beautiful Finishes
- Great Main Street Location
- Highly Visible Space
- Convenient Parking

610 Main Street North, Suite 100 Stillwater, MN

Additional Features:

- High Speed Internet, Sound and Video Available in Each Office & Workstation
- Professionally Installed Sound System w/ Speakers Throughout
- New Sunshade Window Treatments Throughout
- Walking Distance to Hotels, Restaurants, Parks, Shopping, & Stillwater Yacht Club Marina
- Views of the St. Croix River, Stillwater Lift Bridge, & New Bridge