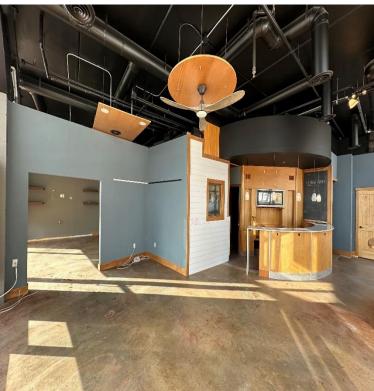

## For Lease

1631 SF Available

- Beautiful Panoramic Views of the St. Croix River
- Prime Office Space
- Beautiful Finishes
- Great Main Street Location
- Highly Visible Space
- Convenient Parking

610 Main Street North, Suite 100 Stillwater, MN

Additional Features:

- High Speed Internet, Sound and Video Available in Each Office & Workstation
- Professionally Installed Sound System w/ Speakers Throughout
- New Sunshade Window Treatments Throughout
- Walking Distance to Hotels, Restaurants, Parks, Shopping, & Stillwater Yacht Club Marina
- Views of the St. Croix River, Stillwater Lift Bridge, & New Bridge