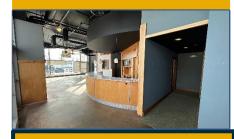

## For Lease

1631 SF Available

- Beautiful Panoramic Views of the St. Croix River
- Prime Office Space
- Beautiful Finishes
- Great Main Street Location
- Highly Visible Space
- Convenient Parking

610 Main Street North, Suite 100 Stillwater, MN

Additional Features:

- High Speed Internet, Sound and Video Available in Each Office & Workstation
- Professionally Installed Sound System w/ Speakers Throughout
- New Sunshade Window Treatments Throughout
- Walking Distance to Hotels, Restaurants, Parks, Shopping, & Stillwater Yacht Club Marina
- Views of the St. Croix River, Stillwater Lift Bridge, & New Bridge