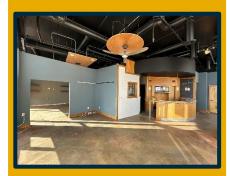

## For Lease

1631 SF Available

- Beautiful Panoramic Views of the St. Croix River
- Prime Office Space
- Beautiful Finishes
- Great Main Street Location
- Highly Visible Space
- Convenient Parking

610 Main Street North, Suite 100 Stillwater, MN

Additional Features:

- High Speed Internet, Sound and Video Available in Each Office & Workstation
- Professionally Installed Sound System w/ Speakers Throughout
- New Sunshade Window Treatments Throughout
- Walking Distance to Hotels, Restaurants, Parks, Shopping, & Stillwater Yacht Club Marina
- Views of the St. Croix River, Stillwater Lift Bridge, & New Bridge