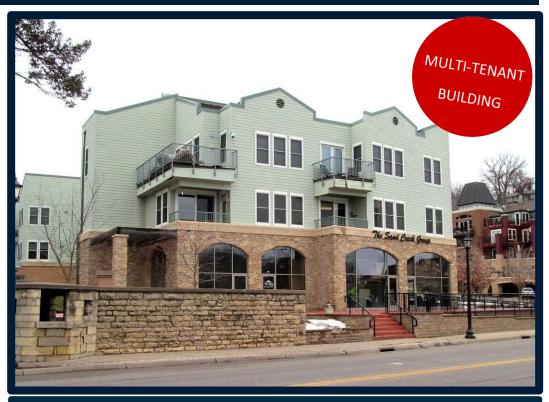

## For Lease

1631 SF Available

- Beautiful Panoramic Views of the St. Croix River
- Prime Office Space
- Beautiful Finishes
- Great Main Street Location
- Highly Visible Space
- Convenient Parking

610 Main Street North, Suite 100 Stillwater, MN

# For Lease

610 Main Street North, Suite 100 Stillwater, MN